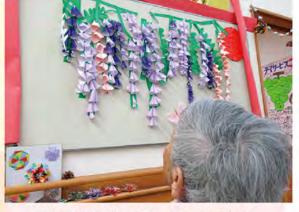

## こまどりデイサービスの紹介

こまどりデイサービスでは、レクリエーションの時間 に季節の工作をする事があります。今回は折り紙で藤棚 を作りました。利用者さんからも「出来たの!とても綺 麗ね」と喜ぶ声が聴かれました。

誕生日の方がいると、直近のデイサー ビス利用日で誕生日会を行います。3時 のお茶のお茶菓子がケーキ(食形態に よって変更があります)になり、皆でお 誕生日の歌を歌い、お祝いします。笑顔 で写真が撮れるといいですね!