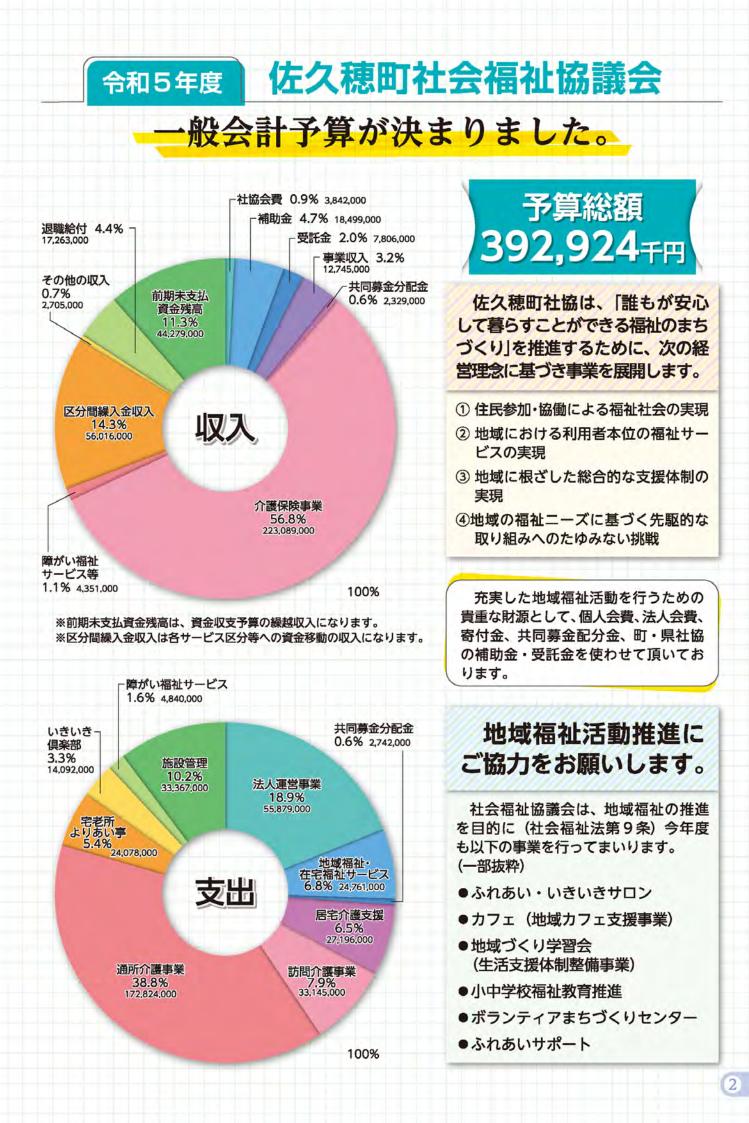

# 1年間の活動における収入と支出をご報告します。

| 収入の部      |             | 支出の部              |             | ┌ 障がい福祉サービス 2%                                                     |  |
|-----------|-------------|-------------------|-------------|--------------------------------------------------------------------|--|
| 社協会費      | 3,843,010   | 法人運営事業            | 97,813,460  |                                                                    |  |
| 補助金収入     | 16,592,581  | 地域福祉・<br>在宅福祉サービス | 20.220.010  | いきいきー                                                              |  |
| 受託金収入     | 10,837,058  |                   | 30,330,019  | 3%                                                                 |  |
| 事業収入      | 9,802,154   | 共同募金配分金           | 2,061,657   |                                                                    |  |
| 共同募金配分金収入 | 2,417,181   | 居宅介護支援            | 25,810,966  |                                                                    |  |
| 介護保険事業収入  | 221,245,831 | 訪問介護事業            | 29,797,038  |                                                                    |  |
| 障がい福祉サービス | 5,673,420   | 通所介護事業            | 166,031,538 | 地域福祉・在宅福<br>サービス 7                                                 |  |
| 設備備品等積立取崩 | 3,012,000   | 宅老所よりあい亭          | 21,090,066  |                                                                    |  |
| 区分間繰入金収入  | 61,995,851  | いきいき倶楽部           | 13,399,440  | 30%                                                                |  |
| その他の収入    | 1,233,950   | 障がい福祉サービス         | 8,479,700   |                                                                    |  |
| 退職給付収入    | 65,342,200  | 施設管理事業            | 28,353,841  |                                                                    |  |
| 合 計       | 401,995,236 | 合計                | 423,167,725 | →<br>→<br>→<br>→<br>→<br>→<br>→<br>→<br>→<br>→<br>→<br>→<br>→<br>→ |  |
|           |             | 当期資金収支差額          | △21,172,489 |                                                                    |  |