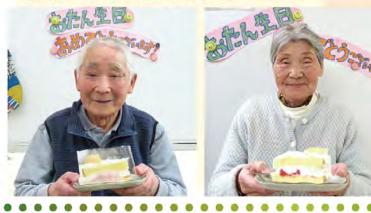

## こまどりデイサービスの紹介

こまどりデイサービスでは、レクリエーションの時間 に季節の工作をする事があります。今回は折り紙で藤棚 を作りました。利用者さんからも「出来たの!とても綺 麗ね」と喜ぶ声が聴かれました。

誕生日の方がいると、直近のデイサー ビス利用日で誕生日会を行います。3時 のお茶のお茶菓子がケーキ(食形態に よって変更があります)になり、皆でお 誕生日の歌を歌い、お祝いします。笑顔 で写真が撮れるといいですね!